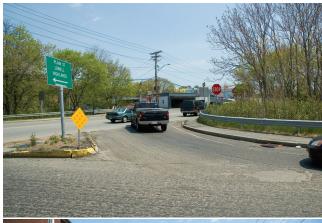

## DIRECTIONS TO E. J. BUCK & SONS CUSTOM PIANO SERVICE

171 LINCOLN ST LOWELL MA 01852 978 458 8688

FROM THE SOUTH, Rt 3 or Rt 495, take the Lowell connector. Take exit 4, Plain St. Stay to the right and at the bottom of the ramp take a R. Ahead and immediatly on the L there is a car wash. Just before the car wash take a L onto Tanner St.