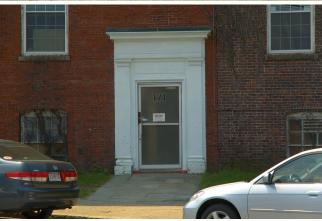

Approximately 300 yards down the road, you will come to a 4 way stop. This is the intersection at Lincoln St. Take a L here and park along the road.

This is the door you will go into. E. J. Buck & Sons is on the top floor. At the top there is a glass door, through it and immediatly on the right is the entrance. The door will be marked.